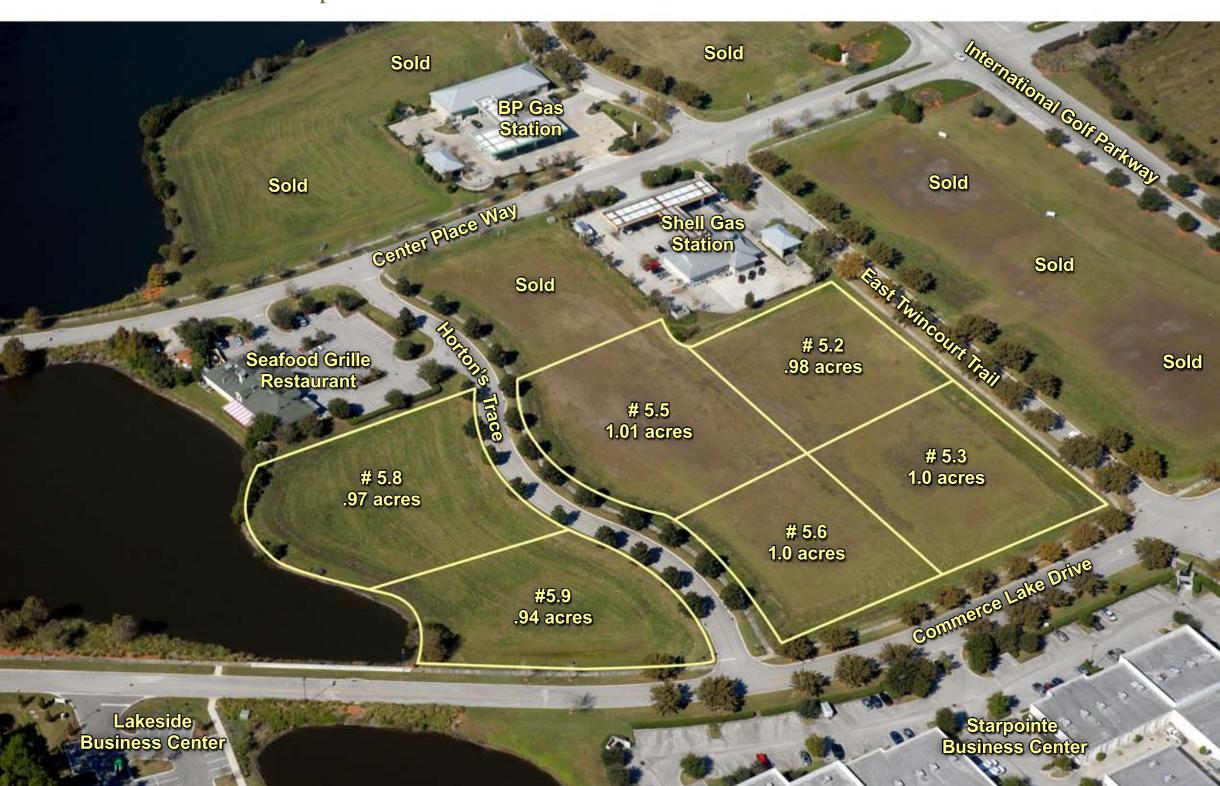

## World Golf Village - Interchange Southeast - Commercial Parcels - Net developable from .94 to 5.9 total acres - Individual or Combined in variations