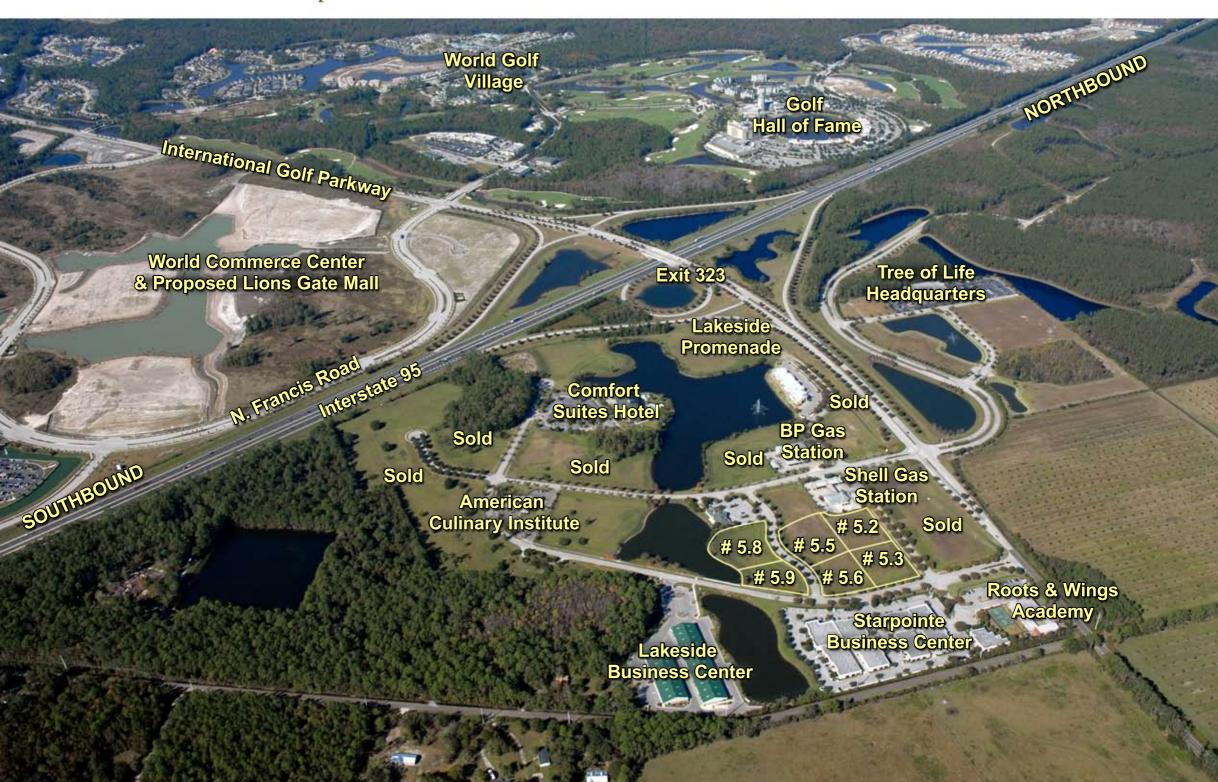

## World Golf Village - Interchange Southeast - Commercial Parcels - Net developable from .94 to 5.9 total acres - Individual or Combined in variations