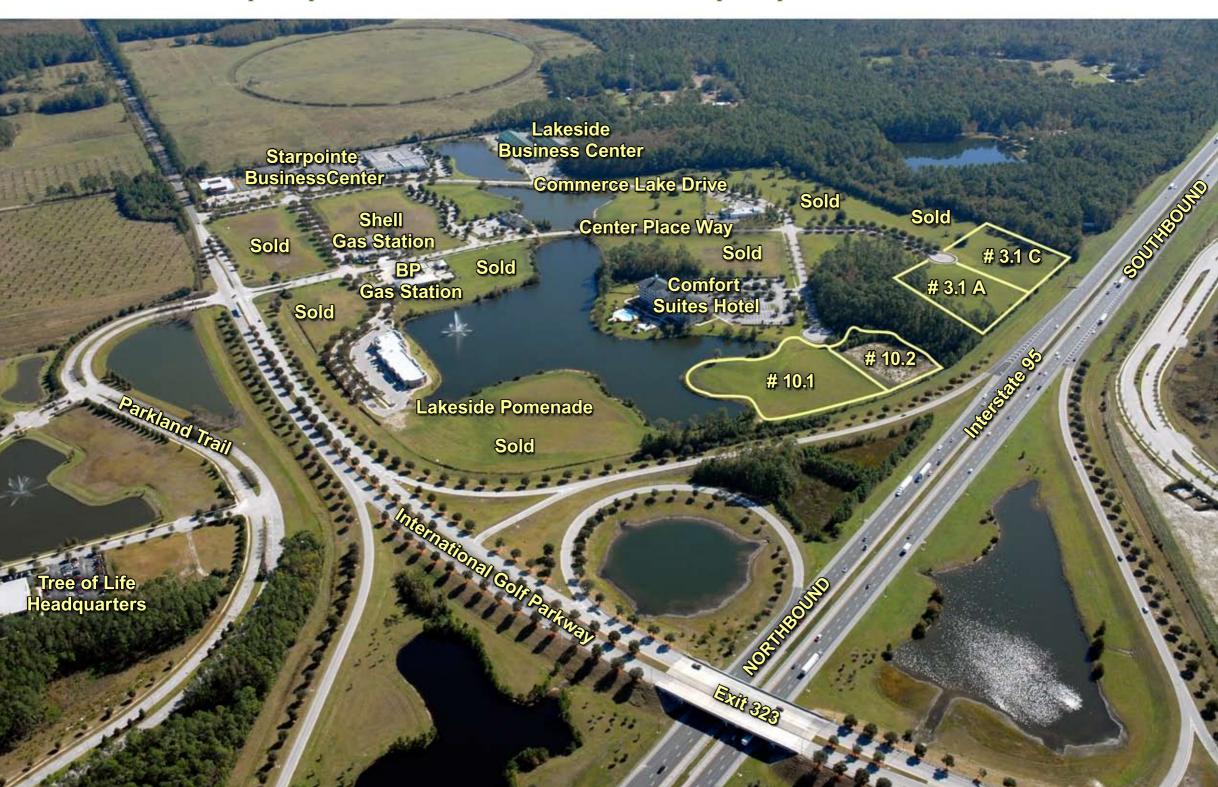

## World Golf Village - Interchange Southeast - Commercial Parcels - Net developable from .94 to 5.9 total acres - Individual or Combined in variations