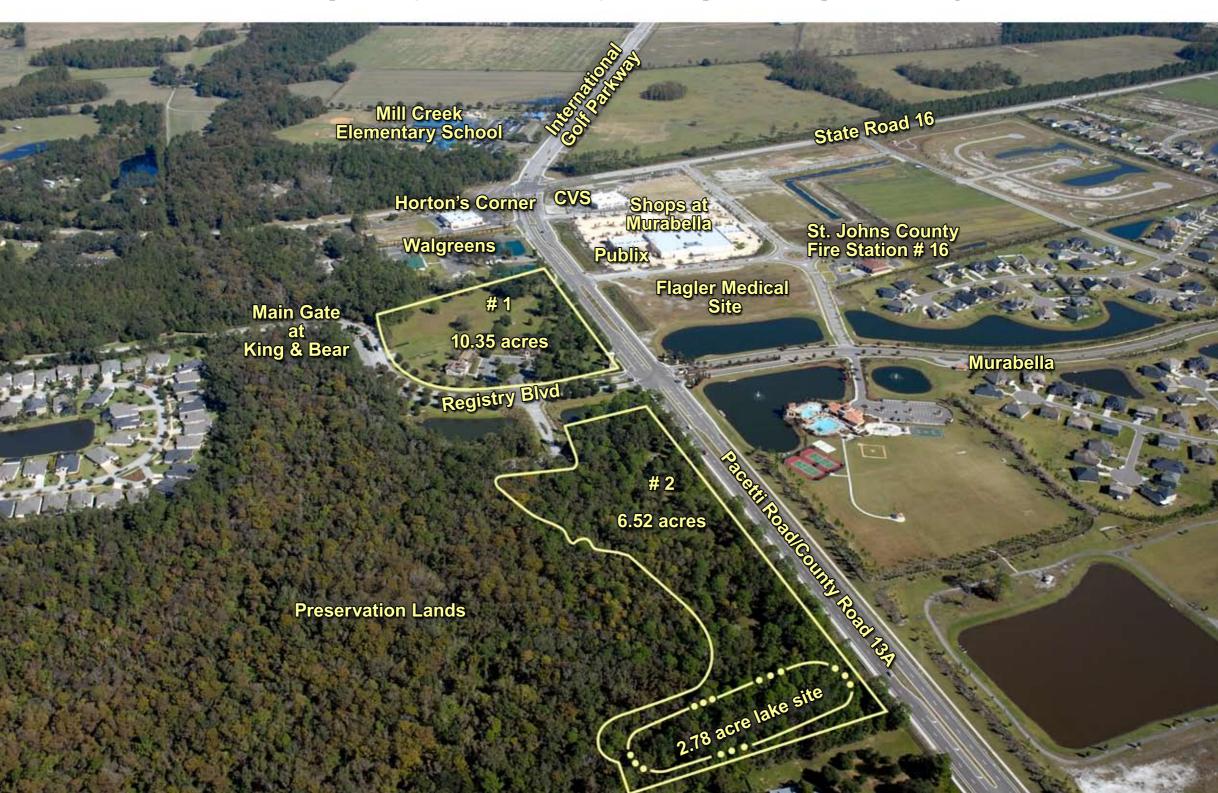

#### King and Bear Entrance - Pacetti Road/County Road 13 A

- Commercial Parcel/s - Net Developable #1 @ 10.35 acres and #2 @ 6.52 acres plus 2.78 acre pond for drainage and fill material

#### King and Bear Entrance - Pacetti Road/County Road 13A

- Commercial Parcel/s - net developable # 1 at 10.35 acres

## King and Bear Entrance - Pacetti Road/County Road 13 A - Commercial Parcel - Net Developable #2 @ 6.52 acres plus 2.78 acre pond for drainage and fill material