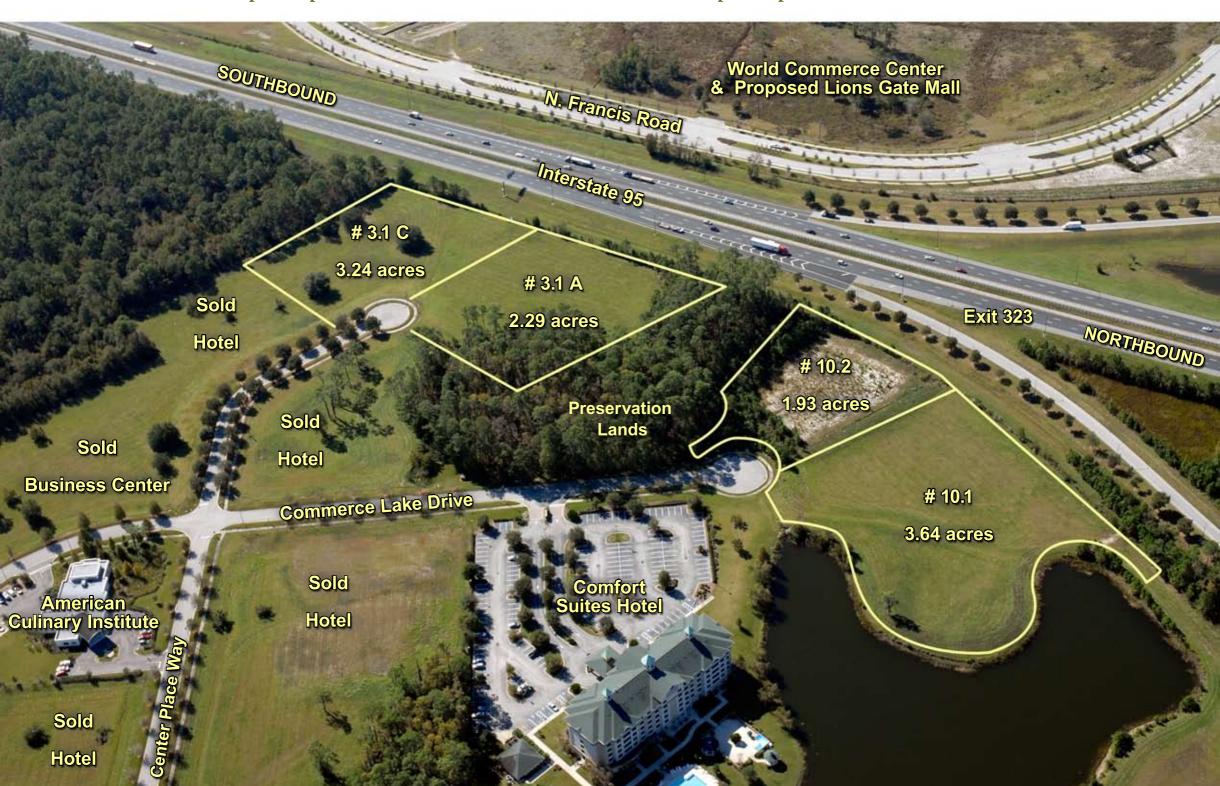

## World Golf Village - Interchange Southeast - Commercial Parcels - Net developable from .94 to 5.9 total acres - Individual or Combined in variations