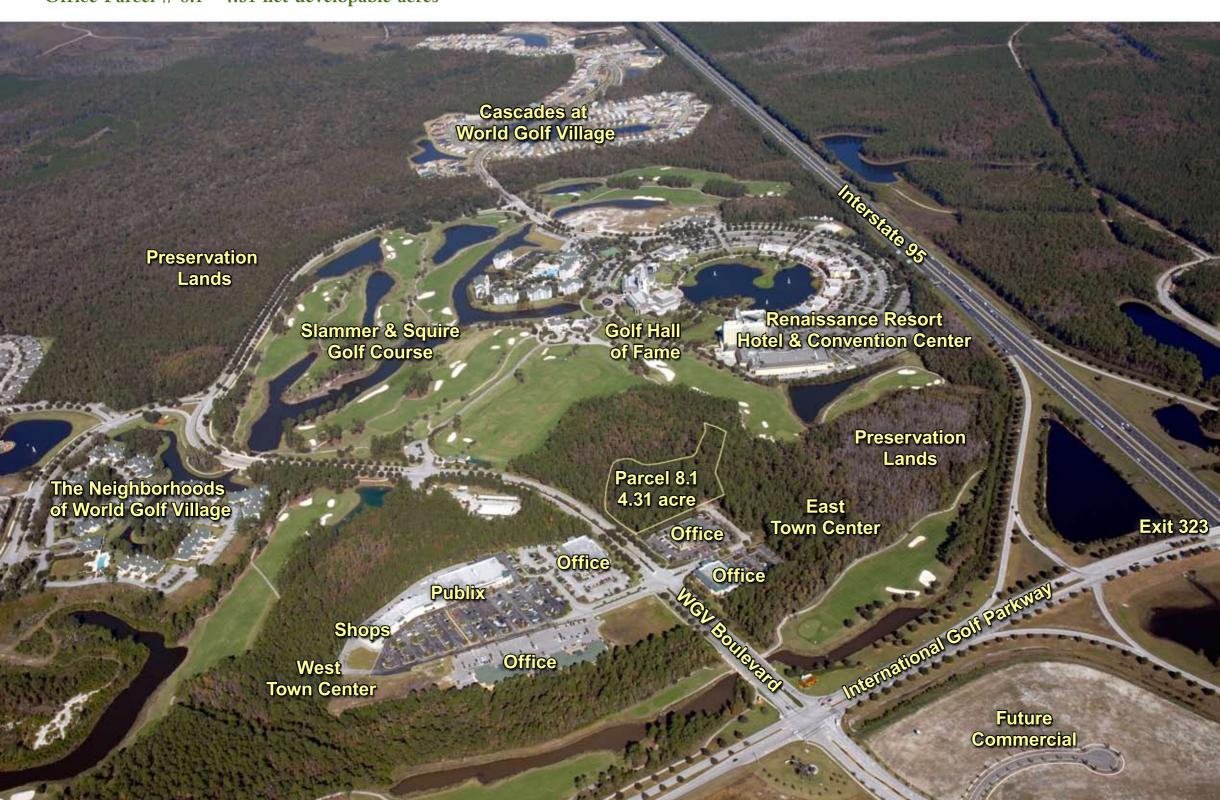

### World Golf Village - Interchange Northwest - Office Parcel # 8.1 - 4.31 net developable acres

## World Golf Village - Interchange Northwest - Office Parcel # 8.1 - 4.31 net developable acres