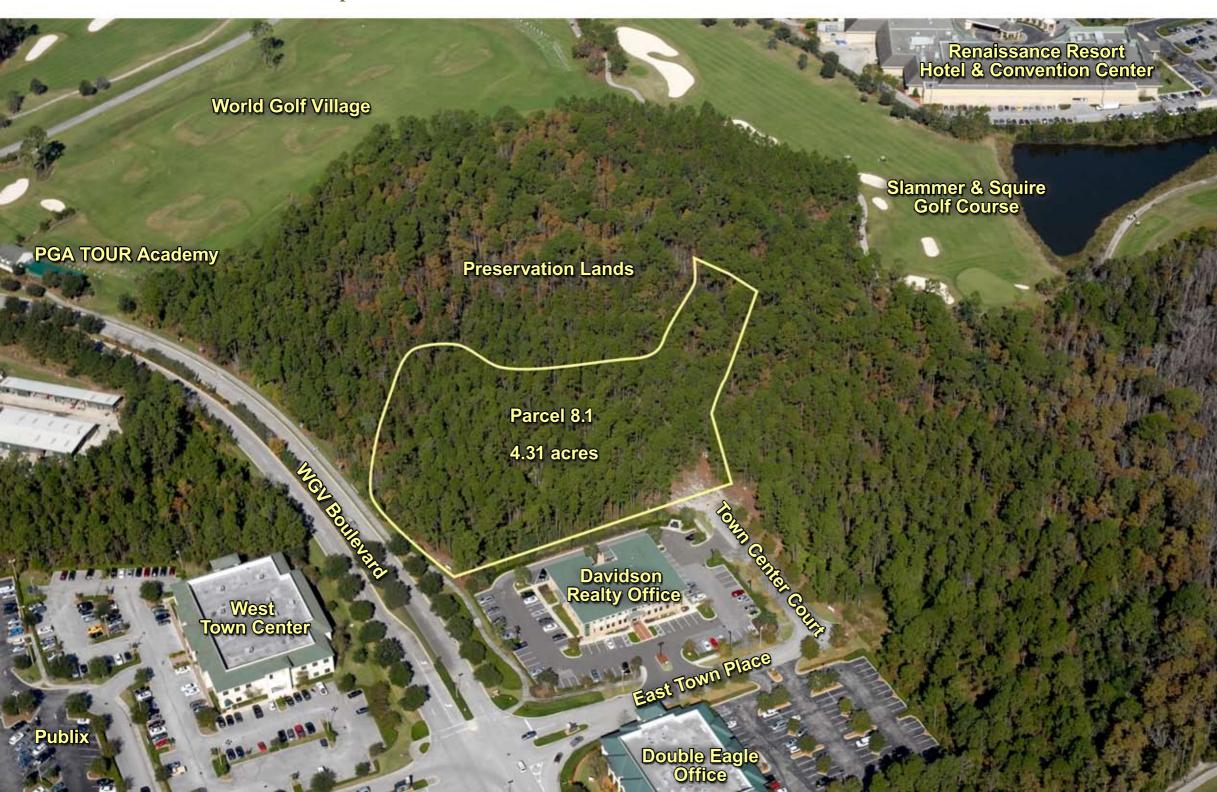

### World Golf Village - Interchange Northwest - Office Parcel # 8.1 - 4.31 net developable acres

## World Golf Village - Interchange Northwest - Office Parcel # 8.1 - 4.31 net developable acres