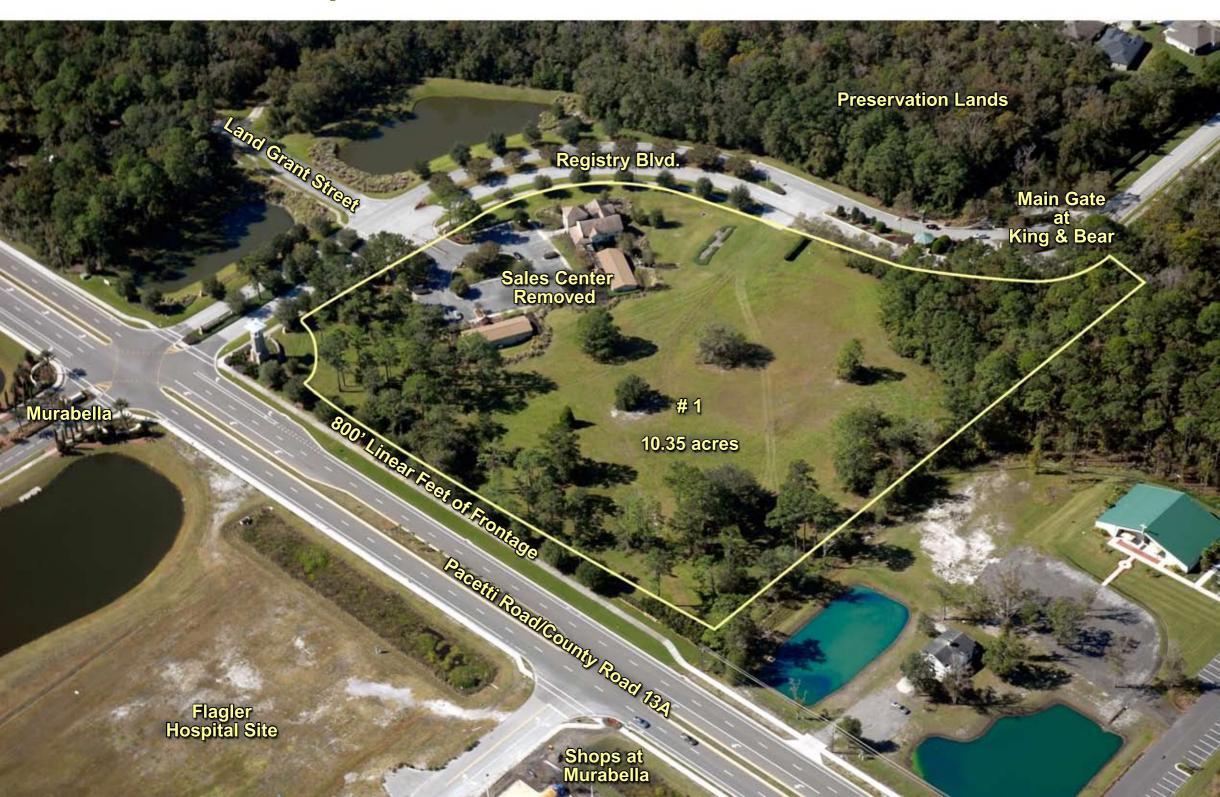

#### King and Bear Entrance - Pacetti Road/County Road 13A

- Commercial Parcel/s - net developable # 1 at 10.35 acres

# King and Bear Entrance - Pacetti Road/ County Road 13A - Commercial Parcel/s - Net Developable #1 at 10.35 acres