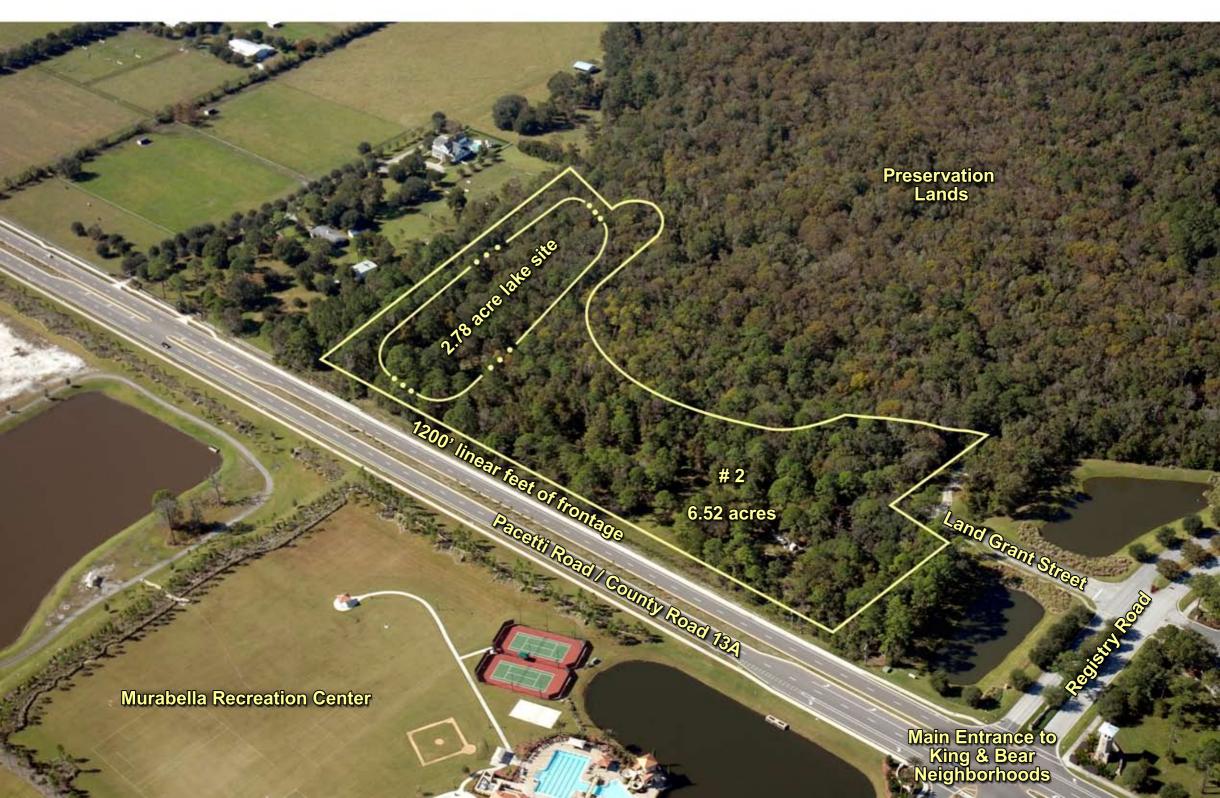

## King and Bear Entrance - Pacetti Road/County Road 13 A - Commercial Parcel - Net Developable #2 @ 6.52 acres plus 2.78 acre pond for drainage and fill material