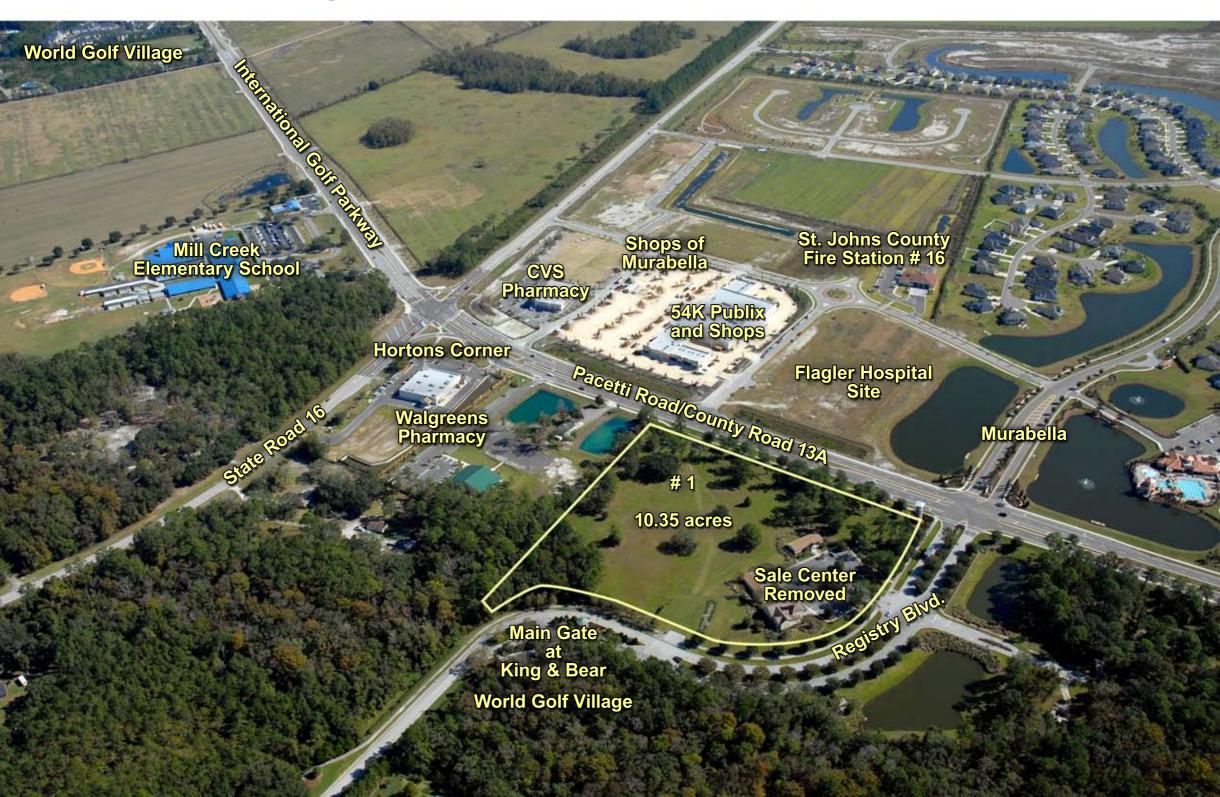

#### King and Bear Entrance - Pacetti Road/County Road 13A

- Commercial Parcel/s - net developable # 1 at 10.35 acres

# King and Bear Entrance - Pacetti Road/ County Road 13A - Commercial Parcel/s - Net Developable #1 at 10.35 acres